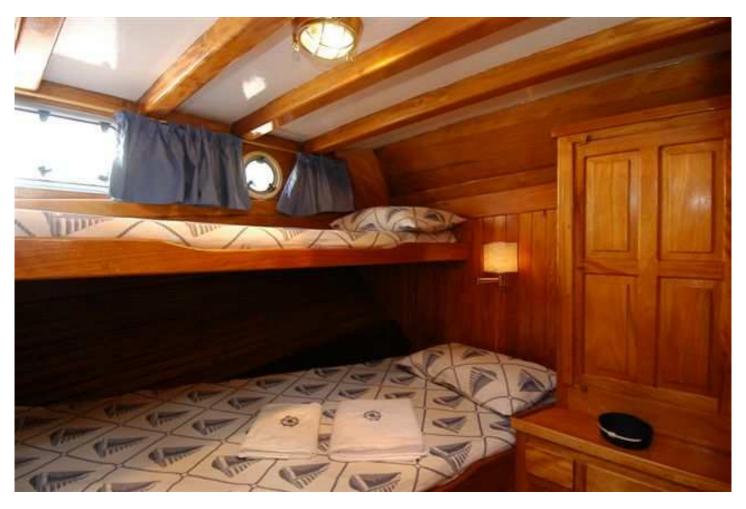

Depth sounder, Radar, VHF, GPS, automatic pilot, double steering gear, tender with outboard engine, life raft, life jackets

Fuel Fresh Water Holding Guest Cabins

Bathroom Crew Crew cabin Supplies: 2.000 lt 6.000 lt. 3.000 lt. 6 of which 4 twin and 2