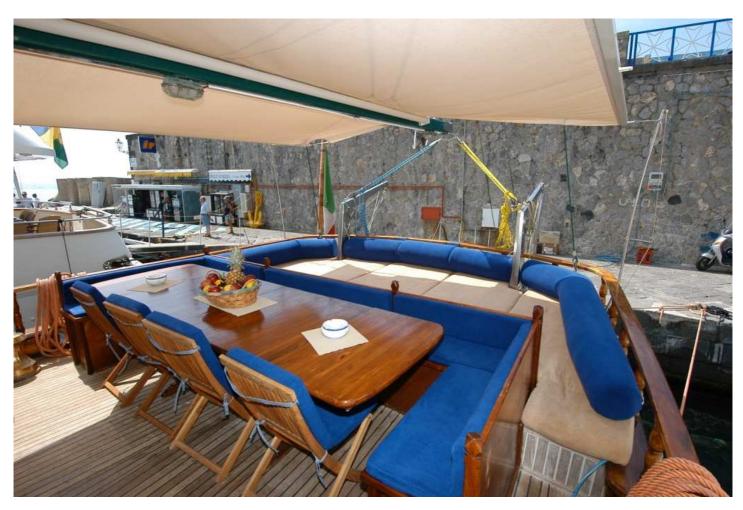

## Gulet Napels / Amalfi coast

Flag Italy Year of Construction 1997 / 2005 24.00 mt. Loa Beam 6.10 mt. Draft 2.60 mt. Rigging Ketch Displacement 89 t. Hull Mahogany **Engine Cummins** 320 hp 9 knots (cruise); 12 knots max Speed Generator in all spaces Air conditioned Depth sounder, Radar, VHF, GPS, Equipment: