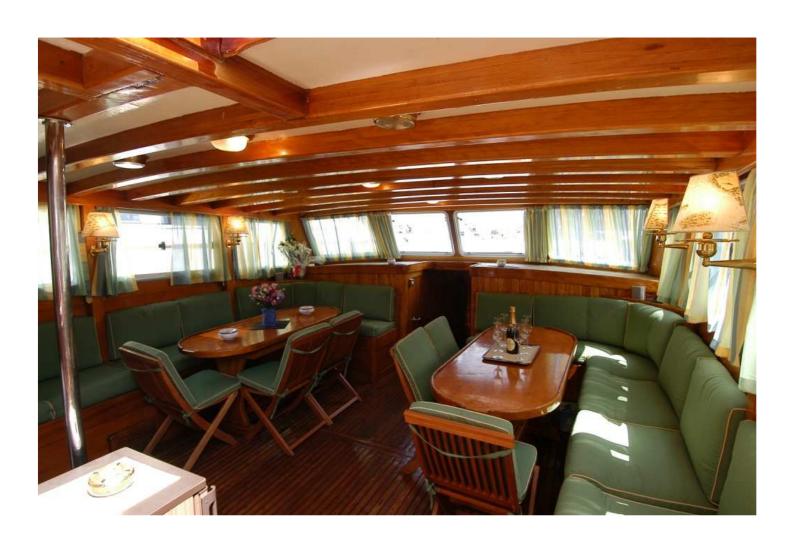

double bed with 3rd overlapped bed

9 with shower

Captain, cook, 2 seamen, hostess

Mobile phone, TV, DVD, Internet logon (to payment), stereo music system, bar, ice maker, deep freezer, refrigerator, windsurf, canoe