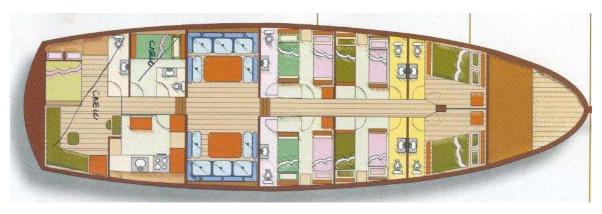

Depth sounder, Radar, VHF, GPS, automatic pilot, double steering gear, tender with outboard engine, life raft, life jackets

Fuel Fresh Water Holding Guest Cabins

Bathroom Crew Crew cabin Supplies: 2.000 lt 6.000 lt. 3.000 lt. 6 of which 4 twin and 2

double bed with 3rd overlapped bed

9 with shower

Captain, cook, 2 seamen, hostess

Mobile phone, TV, DVD, Internet logon (to payment), stereo music system, bar, ice maker, deep freezer, refrigerator, windsurf, canoe