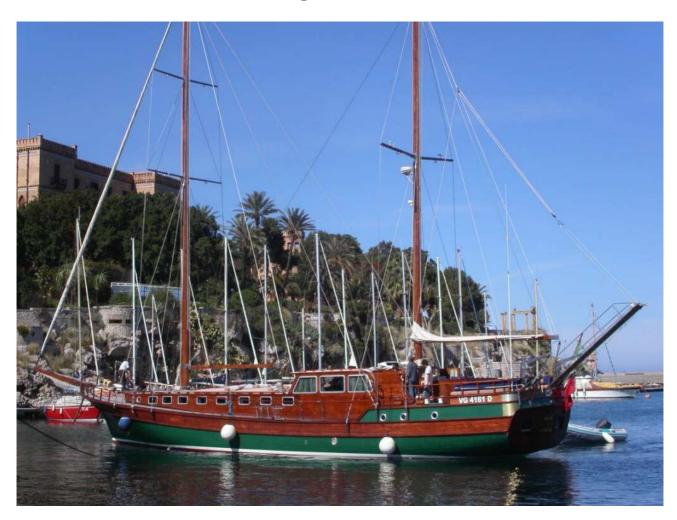

## Gulet Napels / Amalfi coast

Flag Italy Year of Construction 1997 / 2005 24.00 mt. Loa Beam 6.10 mt. Draft 2.60 mt. Rigging Ketch Displacement 89 t. Hull Mahogany **Engine Cummins** 320 hp 9 knots (cruise); 12 knots max Speed Generator in all spaces Air conditioned Depth sounder, Radar, VHF, GPS, Equipment: